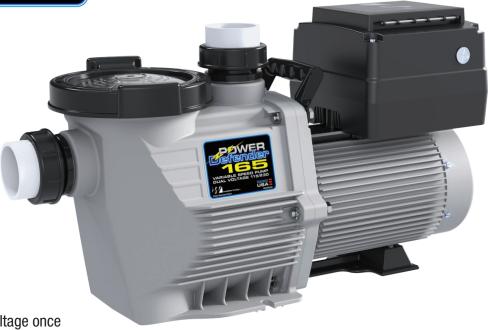

## Dual Voltage 115V / 230V 1.65 HP Variable Speed Pump

## **Features:**

- Automatically selects voltage once powered to 230v or 115v
- No drop in horsepower at either voltage!
- High Performance & Ultra Quiet Variable Speed Pool Pump provides you with optimal energy savings
- D.O.E. and C.E.C. Compliant
- Automatic Freeze Protect feature
- Lines up with both Super Pump® and IntelliFlo® Plumbing
- · Silicon Carbide Viton Shaft Seals provide for superior wear and chemical resistance

Comes with base for IntelliFlo®

Scan QR Code for more information

| Part # | Description                                                              |
|--------|--------------------------------------------------------------------------|
| PD-165 | Power Defender Variable Speed, Dual Voltage, 1.65 HP for In-Ground Pools |