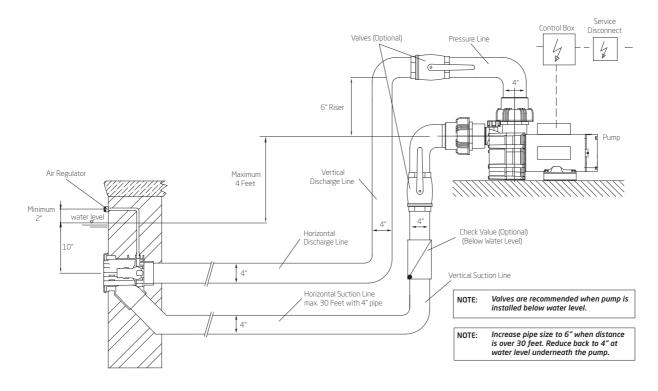

llation

The BaduStream is normally incorporated into the design, but it can be added to any pool at a later date.

The BaduStream has no protruding parts ensuring pool users' safety.

All BaduStream systems include control box with air button and 50 ft. air tubing. 4" or 3" plumbing is required, depending upon the package chosen. Read all instructions before installing.

Consult your physician before attempting any strenuous exercise. This product <u>may not</u> be challenging or satisfying for all levels of exercise.

# **Installation Specifications**



Package A

#### **Additional Cover Options**



Optional round covers are available in black, gray and white.

# Trademarks and Certifications



# **Applications**

Perfect for in-ground & above-ground pools (Commercial & Residential)