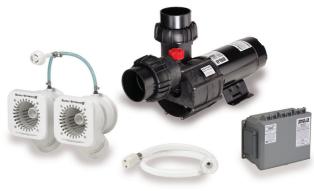

# Features

- Flush mounted jet housing.
- Square anti-entrapment cover  $(8-1/4" \times 8-1/4")$  provides undetectable suction. (Optional round covers available in the colors black, gray, and white.)
- Adjustable water flow jet nozzles.
- Air regulator controls amount of air bubbles in water flow. (Black cover available)
- Control Box with GFCI.
- Speck 4.0 HP or 3.5 HP self-priming plastic pump. UL Listed, single phase with thermal overload (*no motor start required*).
- Pulsating massage hose that can be attached to jet nozzle. (Optional)
- Winter cover kit. (Optional Not Shown)

# Installation

The BaduStream is normally incorporated into the design, but it can be added to any pool at a later date.

The BaduStream has no protruding parts ensuring pool users' safety.

All BaduStream systems include control box with air button and 50 ft. air tubing. 4" or 3" plumbing is required, depending upon the package chosen. Read all instructions before installing.